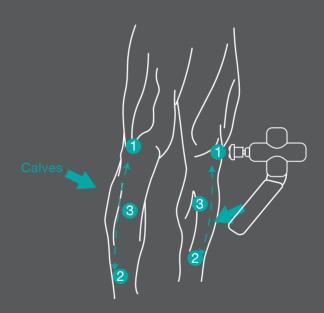

# **Home Relaxation - Leg**

Comfort mode Level 2 to 3

- 1. Apply to 1 and 2
- 2. Sweep between 1-2