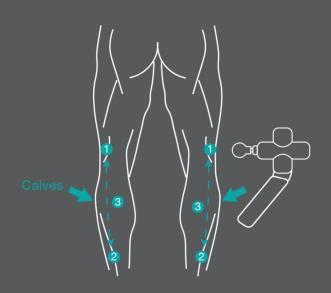

# **Home Relaxation - Leg**

Comfort mode Level 2 to 3

- 1. Apply to 1 and 2
- 2. Sweep between 1-2