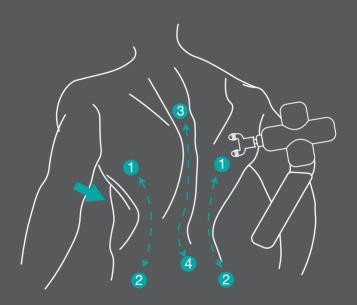

## Home Relaxation - Back/ Shoulder

## **Applicator**

## Mode

Comfort mode Level 1 to 2

### Direction

1. Apply to 1, 2, 3, and 4 2. Sweep between 1-2, 3-4