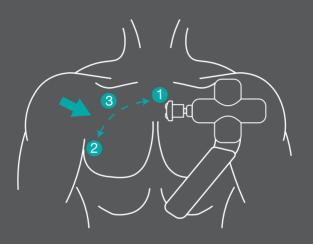

# **Sport Performance (Upper Body) - PEC**

## **Applicator**

Flat

## Mode

Sports mode Level 1 to 2

## Direction

1. Apply to 1, 2 and 32. Sweep along 3