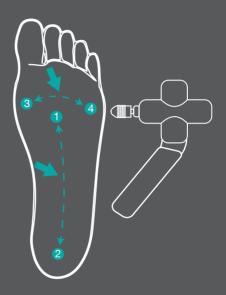

## **Home Relaxation - Feet**

## Applicator

## Mode

Comfort mode Level 2 to 3

## Direction

1. Apply to 1 and 2 2. Sweep between 1-2, and sweep between 3-4