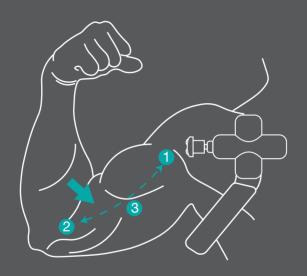

# Sport Performance (Upper Body) - Elbow

Flat

Comfort mode Level 1 to 2

- 1. Apply to 1 and 2
- 2. Sweep along 3