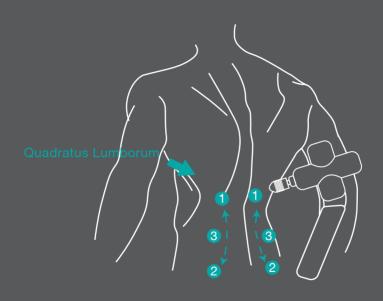

# **Sport Performance (Lower Body) - Mid Section**

## Mode

Sports mode Level 1 to 2

## Direction

1. Apply to 1 and 2 2. Sweep along 3