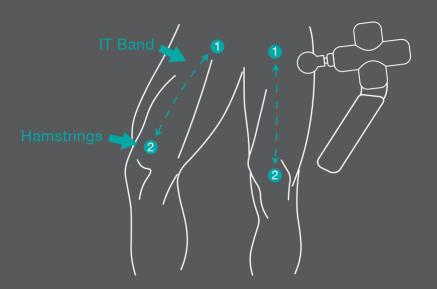

# Sport Performance (Lower Body) - Thighs Front

Level 2 to 3

- 1. Apply to 1 and 2 2. Sweep along 3

# Sport Performance (Lower Body) - Thighs Back

Flat

Level 2 to 3

- 1. Apply to 1 and 2 2. Sweep along 3