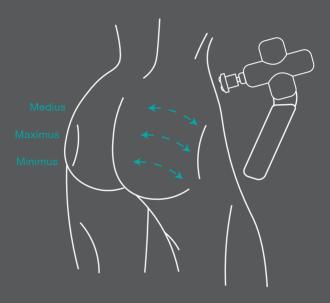

# Sport Performance (Lower Body) - Glutes

## Mode

Sports mode Level 2 to 3

## Direction

Sweep along with the dashed lines