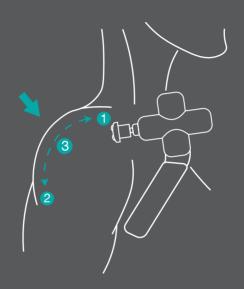

# **Sport Performance (Upper Body) - PEC**

## **Applicator**

Flat

## Mode

Sports mode Level 1 to 2

## Direction

1. Apply to 1, 2 and 32. Sweep along 3