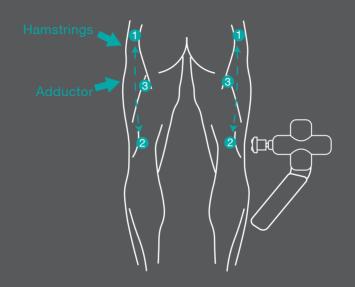

# Sport Performance (Lower Body) - Legs Front

Level 1 to 2

- 1. Apply to 1 and 2
- 2. Sweep along 3

# Sport Performance (Lower Body) - Legs Back

Level 1 to 2

- 1. Apply to 1 and 2 2. Sweep along 3