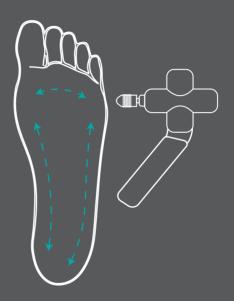

# Sport Performance (Lower Body) - Feet

d Bullet

## Mode

Comfort mode Level 2 to 3

## Direction

Sweep along with the dashed lines

(852) 2730 4234 | support@eleeels.com | www.eleeels.com