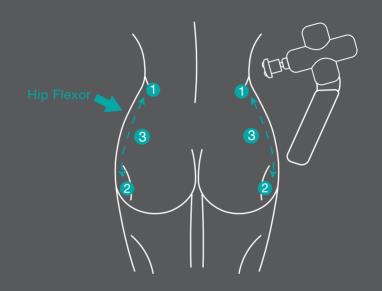

# **Sport Performance (Lower Body) - Lower Back**

1. Apply to 1 and 2 2. Sweep along 3

Level 1 to 2

Bullet

Flat

## Mode

Sports mode Level 1 to 2

## Direction

1. Apply to 1 and 2 2. Sweep along 3