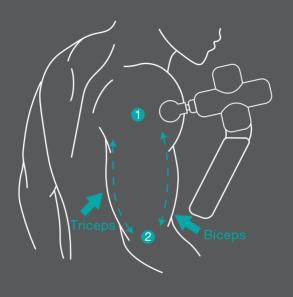

# Sport Performance (Upper Body) - Arms

Applicator

Mode

Sports mode Level 1 to 2 Direction

1. Apply to 1 and 2 2. Sweep between 1-2