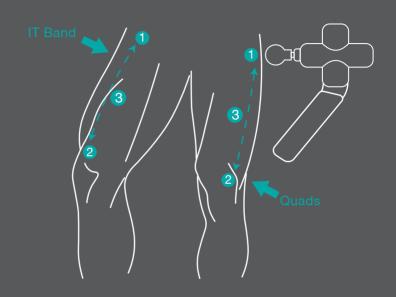

# Sport Performance (Lower Body) - Thighs Front

Level 2 to 3

- 1. Apply to 1 and 2 2. Sweep along 3

# Sport Performance (Lower Body) - Thighs Back

Flat

Level 2 to 3

- 1. Apply to 1 and 2 2. Sweep along 3