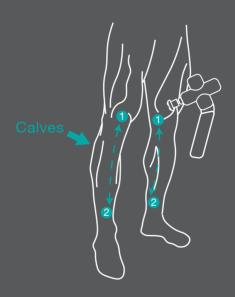

# **Home Relaxation - Leg**

Comfort mode Level 2 to 3

- 1. Apply to 1 and 2
- 2. Sweep between 1-2